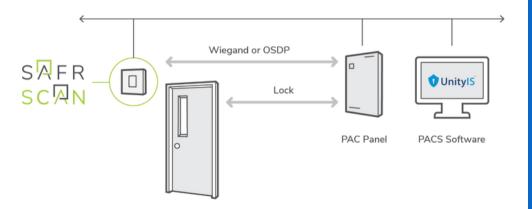

# **Facial Authentication**

# **Features and Benefits**

Integratrion with PACs
Panels

Mask Detection

Liveness Detection & Spoofing Alerts

Accurate Recognition for Masked Faces

**Tailgating Notification** 

Face & ID Verification

|                                                                   | Secure Access Method                    |                                         |                                                         |            |
|-------------------------------------------------------------------|-----------------------------------------|-----------------------------------------|---------------------------------------------------------|------------|
| Benefits                                                          | Badge/Key                               | Pinpad                                  | Fingerprint                                             | Face-based |
| Authentication of an<br>authorized individual and<br>door control | Transferrable                           | Transferrable                           | <b>&gt;</b>                                             | <b>~</b>   |
| Audit trail                                                       | Transferrable                           | Transferrable                           | No tailgating record                                    | <b>~</b>   |
| Tailgating detection                                              | ×                                       | ×                                       | ×                                                       | ~          |
| Occupancy counting                                                | Undercount if tailgating, no exit count | Undercount if tailgating, no exit count | No tailgating record                                    | ~          |
| Touchless                                                         | ~                                       | ×                                       | Certain solutions have been made touchless <sup>3</sup> | ~          |
| Mask detection                                                    | ×                                       | ×                                       | ×                                                       | <b>~</b>   |