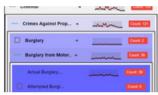

### **Proactive Risk Reduction**

The UnityIS® Proactive Risk Reduction module utilizes predictive analytics, machine learning algorithms, and data visualization, to empower organizations in adopting a proactive and data-driven approach to enhance their risk reduction strategies. This goes well beyond conventional methods, and offers a more comprehensive solution that addresses a wide range of risks across multiple domains.

- Comprehensive Risk Management
- Proactive Approach
- Data-driven Insights
- Tailored Solutions