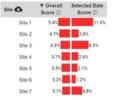

### **Proactive Risk Reduction**

The UnityIS® Proactive Risk Reduction module utilizes predictive analytics, machine learning algorithms, and data visualization, to empower organizations in adopting a proactive and data-driven approach to enhance their risk reduction strategies. This goes well beyond conventional methods, and offers a more comprehensive solution that addresses a wide range of risks across multiple domains.

# **Analytics**

Security Coverage Optimization

Strategic Planning & Decision Making

Advanced Visuals & Reporting