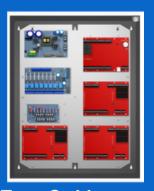

### **Rack Mount**

TrovelR - Mercury

Rack Mount Enclosure

Up to 4 Doors

**Trove2R - Mercury** 

Rack Mount Enclosure
Up to 8 Doors

# **Wall Mount**

**Trovel - Mercury**Wall Mount Enclosure
Up to 4 Doors

**Trovel - Azure**Wall Mount Enclosure
Up to 4 Doors

Trove2 - Mercury
Wall Mount Enclosure
Up to 8 Doors

**Trove3 - Mercury**Wall Mount Enclosure
Up to 16 Doors