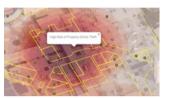

### **Proactive Risk Reduction**

The UnityIS® Proactive Risk Reduction module utilizes predictive analytics, machine learning algorithms, and data visualization, to empower organizations in adopting a proactive and data-driven approach to enhance their risk reduction strategies. This goes well beyond conventional methods, and offers a more comprehensive solution that addresses a wide range of risks across multiple domains.