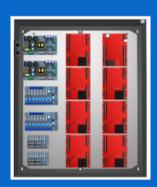

### **Rack Mount**

TrovelR - Mercury

Rack Mount Enclosure

Up to 4 Doors

**Trove2R - Mercury** 

Rack Mount Enclosure
Up to 8 Doors

# **Wall Mount**

**Trovel - Mercury**Wall Mount Enclosure
Up to 4 Doors

**Trovel - Azure**Wall Mount Enclosure
Up to 4 Doors

Trove2 - Mercury
Wall Mount Enclosure
Up to 8 Doors

**Trove3 - Mercury**Wall Mount Enclosure
Up to 16 Doors