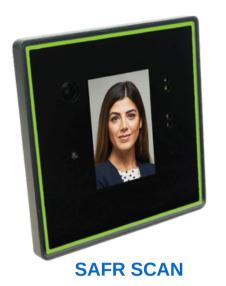

# **High Security Readers**

### **Mifare Cards and Fobs**

- One Time Nominal Fee
- Supports Card Mode Only
- 13.56 MHz NXP Mifare
- Classic 1K / 4 bytes UID Chip

**SAFR SCAN Mullion** 