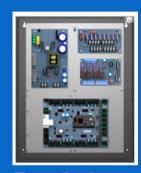

### **Rack Mount**

TrovelR - Mercury

Rack Mount Enclosure

Up to 4 Doors

**Trove2R - Mercury** 

Rack Mount Enclosure
Up to 8 Doors

# **Wall Mount**

**Trovel - Mercury**Wall Mount Enclosure
Up to 4 Doors

**Trovel - Azure**Wall Mount Enclosure
Up to 4 Doors

Trove2 - Mercury
Wall Mount Enclosure
Up to 8 Doors

**Trove3 - Mercury**Wall Mount Enclosure
Up to 16 Doors